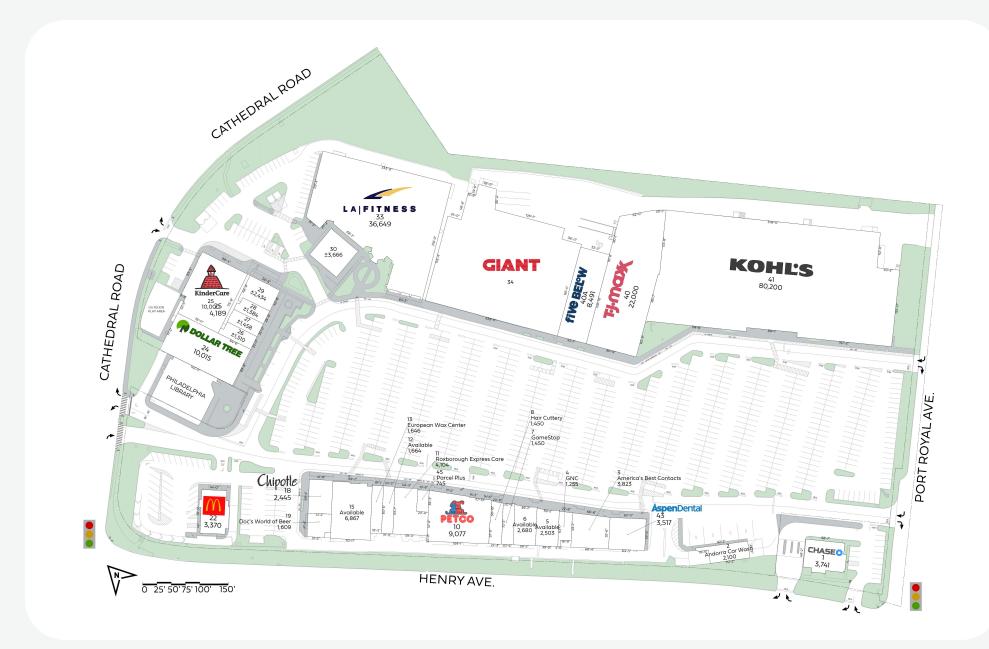

# Andorra Shopping Center 701 Cathedral Road, Philadelphia, PA 19128

High volume community shopping center anchored by LA Fitness and Kohl's, along with national tenants, T.J. Maxx and Five Below. A significant façade and streetscape renovation created a main street atmosphere with extended sidewalks and improved signage. Current redevelopment efforts will transform the retail space at the north end of the property to include a 10,000 square foot KinderCare along another 10,000 square feet of leasable space. In addition, ground up construction of a 50,000 square foot Giant is underway.

### **Highlights**

**Philadelphia** County

**Philadelphia** Metro Area

252.000 **Total SF** 

22 Acres

931 **Parking Spaces** 

Community Center Type