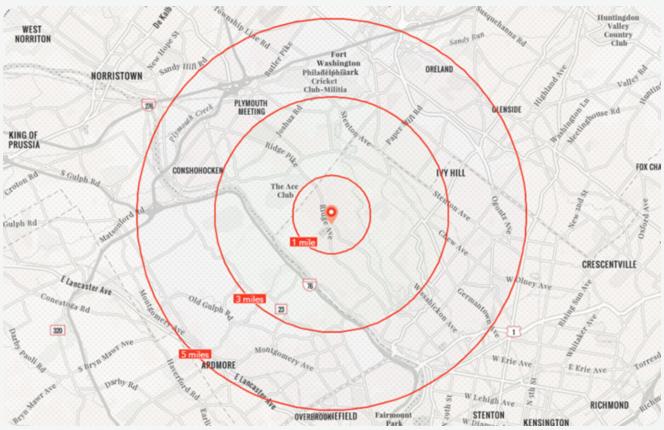

#### **Demographics** (3-Mile Radius)

94,983 **Population** 

42,492 Households

\$105,370 Median HHI

Average HHI

41 Median Age