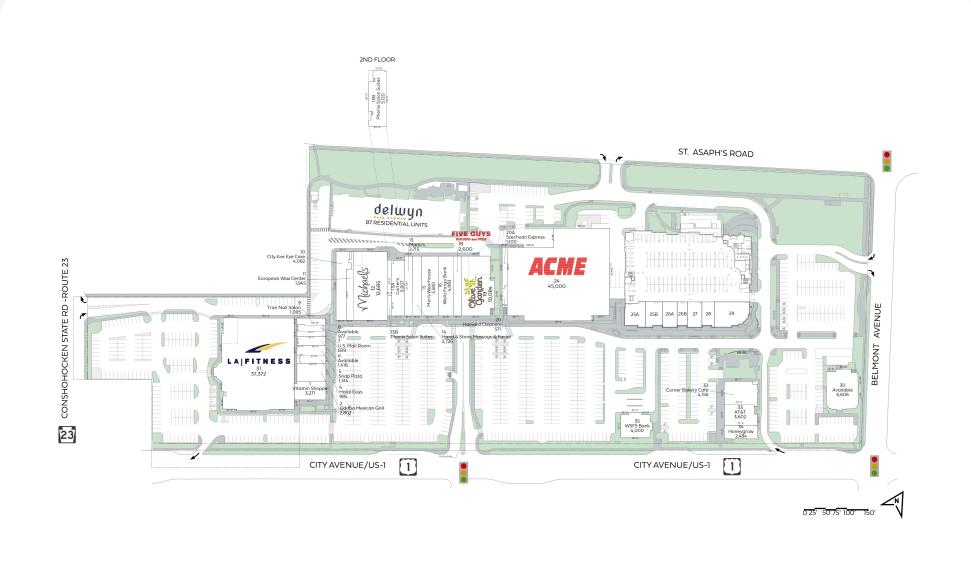

## Bala Cynwyd On City Avenue 59 E City Avenue, Bala Cynwyd, PA 19004

Bala Cynwyd is located on the highly trafficked City Ave, a short walk from Septa's Cynwyd line, and minutes outside of Downtown Philadelphia. The center's prime location and creative tenant mix make it the go-to destination for the area's shopping, dining and service needs. The center has recently completed a multi-million-dollar renovation to revamp the property's physical character – adding outdoor dining & gathering space with improved landscaping & streetscapes.

#### **Highlights**

**Montgomery** County

**Philadelphia** Metro Area

174,000 **Total SF**  23 Acres

1.458 **Parking Spaces** 

Community Center Type

### **Demographics** (3-Mile Radius)

229,456 **Population** 

99.732 Households

\$60,009 Median HHI

\$102.635

Average HHI

**37** Median Age