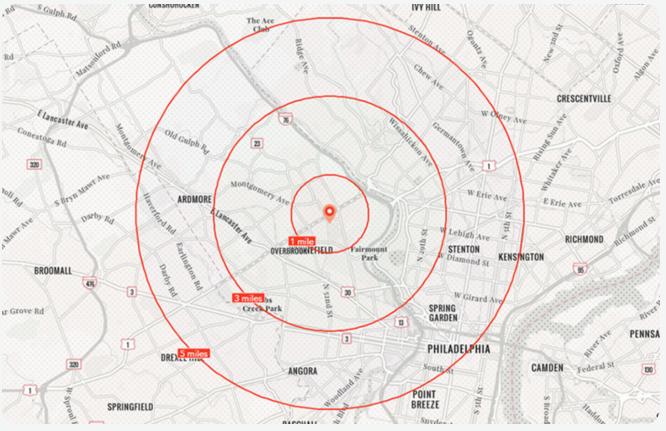

### **Demographics** (3-Mile Radius)

229,456 **Population** 

99.732 Households

\$60,009 Median HHI

\$102.635

Average HHI

**37** Median Age