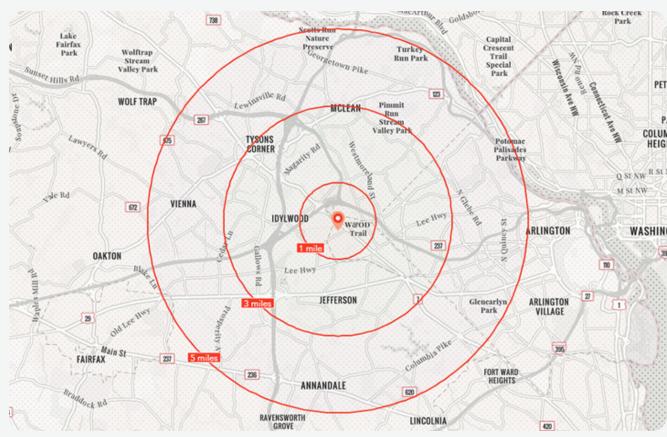

## Highlights

| <b>City of Falls C</b><br>County    | Church Washii<br>Metro      |                                   |  |
|-------------------------------------|-----------------------------|-----------------------------------|--|
| <b>144,000</b><br>Total SF          | <b>10</b><br>Acres          |                                   |  |
| <b>578</b><br>Parking Spac          |                             | <b>Community</b><br>Center Type   |  |
| <b>Demographics</b> (3-Mile Radius) |                             |                                   |  |
|                                     |                             |                                   |  |
| <b>161,710</b><br>Population        | <b>60,678</b><br>Households | <b>\$159,486</b><br>Median HH     |  |
|                                     | (EOO                        | $\bigcirc$                        |  |
| <b>\$218,759</b><br>Average HHI     | <b>38</b><br>Median Age     | <b>72%</b><br>College<br>Educated |  |
| Leasing                             |                             |                                   |  |
| Rich Abrusca                        | to                          |                                   |  |