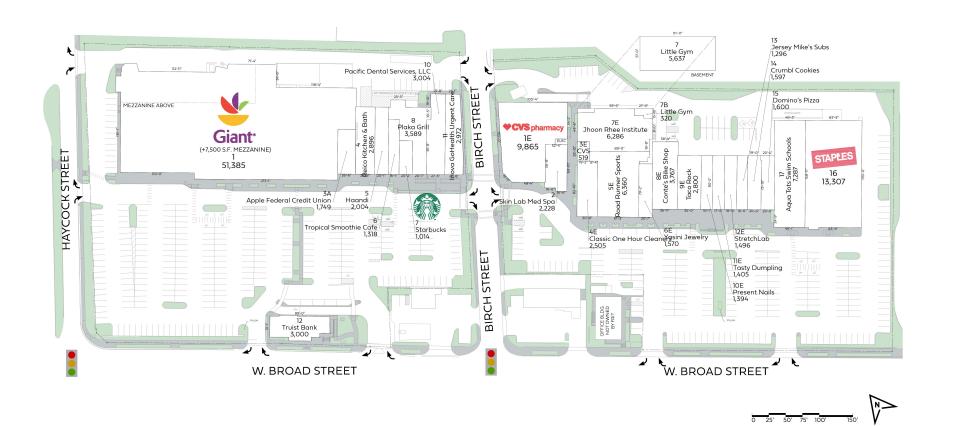

## Birch & Broad 1200 W Broad Street, Falls Church, VA 22046

Located in the city of Falls Church, Birch & Broad caters to the community's daily needs with a variety of shops, eateries and services including Road Runner Sports, Taco Rock, Pacific Dental, Conte Bikes, Crumbl, Aqua Tots, and The Little Gym. Birch & Broad recently completed a full property renovation which included an updated facace, new signage, lighting and outdoor amenity areas with enhanced landscaping.

## Birch & Broad 1200 W Broad Street, Falls Church, VA 22046

The parties acknowledge that this Plan is for identification purposes only and does not constitute any covenant, representations, or warranty by Landlord that any existing or future conditions exists, or that, if they do exist, will continue to exist through out all or any part of the lease term, except to the extent such covenant, representation or warranty is expressly set forth in the Lease.