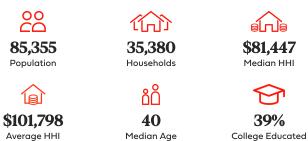

## Highlights COUNTY

| METRO AREA |
|------------|
|------------|

ACRES

2

TOTAL SF 13,000

90

Baltimore

PARKING SPACES