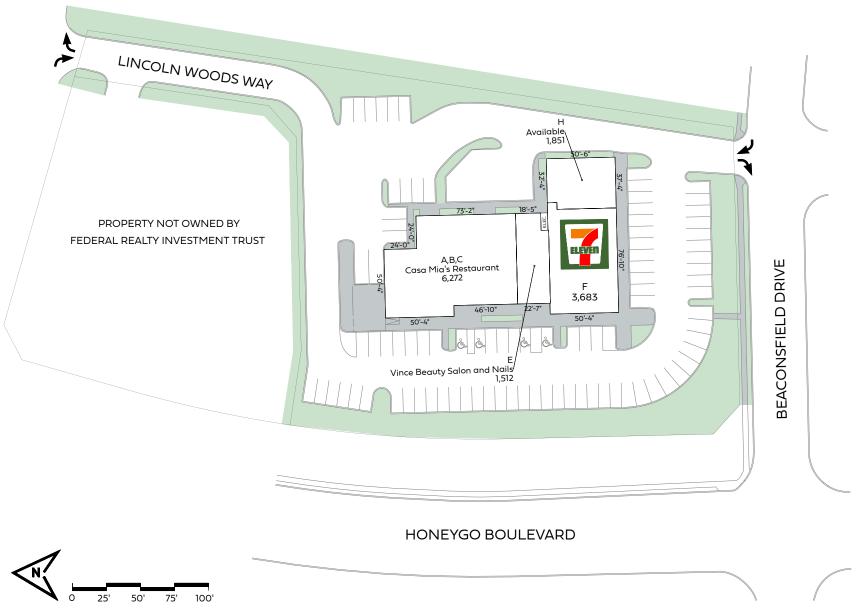

## Byron Station Shopping Center 8601 HONEYGO BOULEVARD, BALTIMORE, MD 21236

**CENTER TYPE** Convenience

Byron Station Shopping Center is located in Baltimore County, at the intersection of Honeygo Boulevard & Beaconsfield Drive in Nottingham, MD. The property includes a Casa Mia's Restaurant and 7-11.