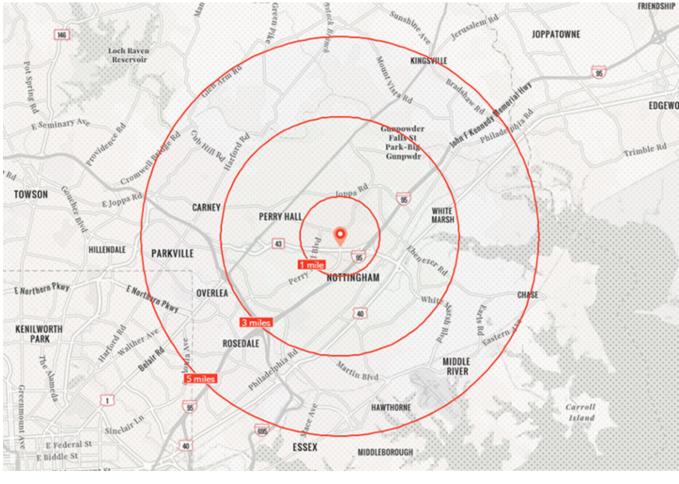

**CENTER TYPE** Convenience

Byron Station Shopping Center is located in Baltimore County, at the intersection of Honeygo Boulevard & Beaconsfield Drive in Nottingham, MD. The property includes a Casa Mia's Restaurant and 7-11.