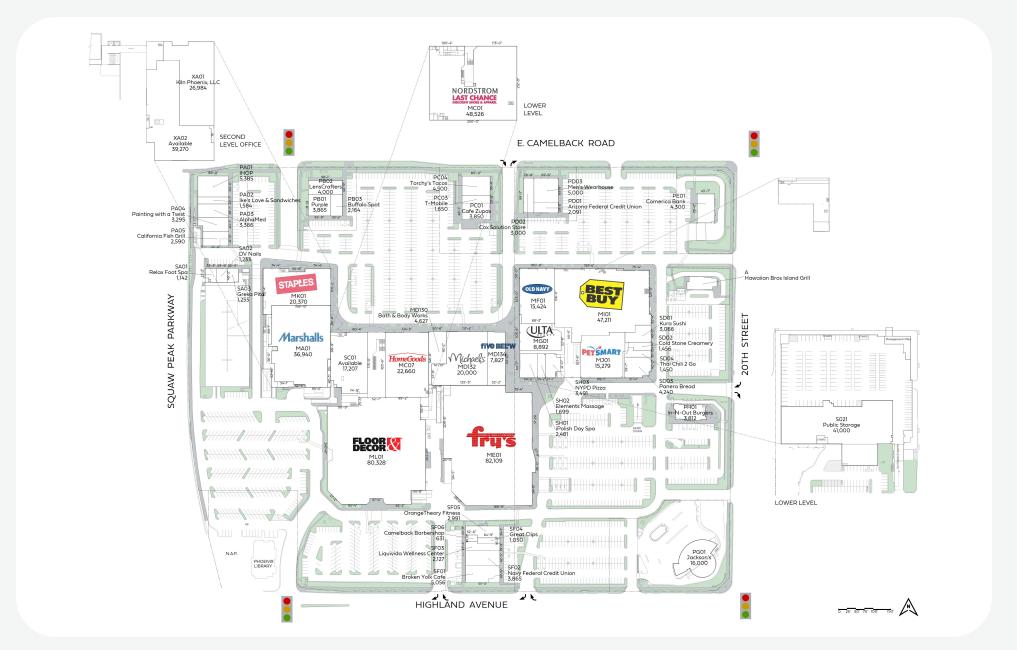

# **Camelback Colonnade**

1919 E Camelback Rd. Phoenix, AZ 85016

Located in the heart of the Camelback Corridor in Central Phoenix, Camelback Colonnade is a true community staple centered around shopping, dining, and living essentials. The plaza offers over 40 familiar shopping and dining favorites, including Best Buy, Bed Bath & Beyond, Five Below, Fry's Marketplace, Michaels, Nordstrom's Last Chance, Old Navy and Ulta.