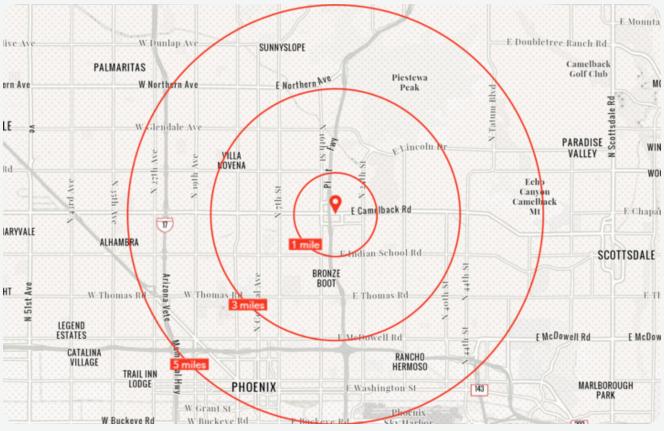

## **Demographics** (3-Mile Radius)

148,588 **Population** 

72.433 Households

\$80,026 Median HHI

\$121,178

Average HHI

38 Median Age