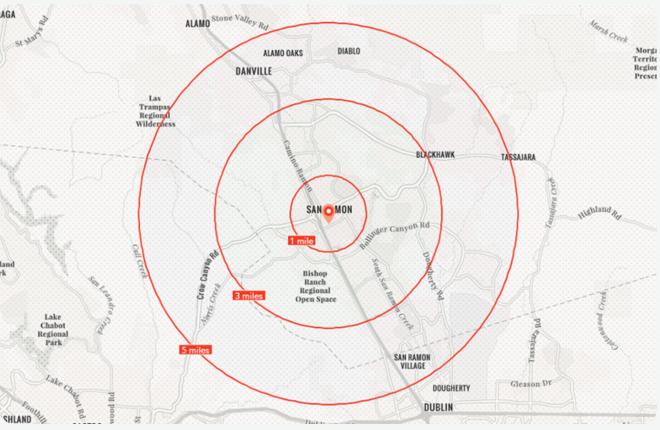

## **Demographics** (3-Mile Radius)

74,364 **Population** 

26,189 Households

\$195,711 Median HHI

\$250,359

Average HHI

43 Median Age