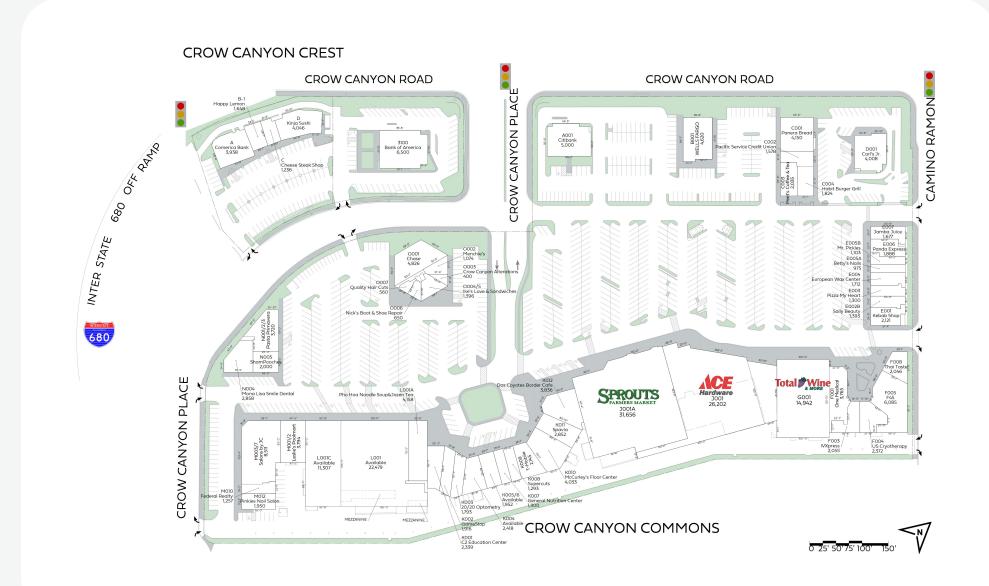

# Crow Canyon Commons 3181 Crow Canyon Place, San Ramon, CA 94583

Crow Canyon Commons is easily accessed from I-680 on Crow Canyon Road. The neighborhood shopping center is anchored by Sprouts, Total Wine and More and Rite Aid, as well as a variety of shops and restaurants including Pasta Primavera, Habit Burger Grill, Supercuts and more. Crow Canyon services the surrounding 61,000 residents and is adjacent to Bishop Ranch, a premier office park, home to over 300 companies and 30,000 employees.