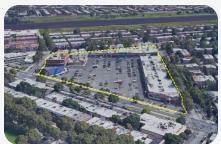

# **Georgetowne Shopping Center**

2181 Ralph Avenue, Brooklyn, NY 11234

Georgetowne Shopping Center is a 147,000 square-foot community center anchored by Foodway Supermarket. With frontage on an entire block along Ralph Avenue, this nearly 9-acre site hosts 30 retailers and 575 parking spaces. Key tenants include IHOP, Starbucks, Five Guys, GameStop, GNC, Chipotle, and Five Below. Georgetowne Shopping Center has excellent visibility and 3 points of entry with approximately 35,000 cars passing by daily.

#### **Highlights**

Kings County County

**New York** Metro Area

147.000 **Total SF**  9 Acres

556 **Parking Spaces** 

Community Center Type