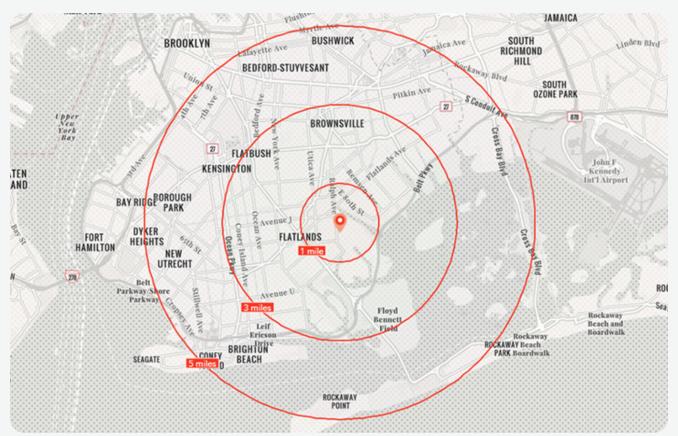

#### **Demographics** (3-Mile Radius)

747.666 **Population** 

271.589 Households

\$71,313 Median HHI

\$102,268

Average HHI

Median Age

35% College Educated