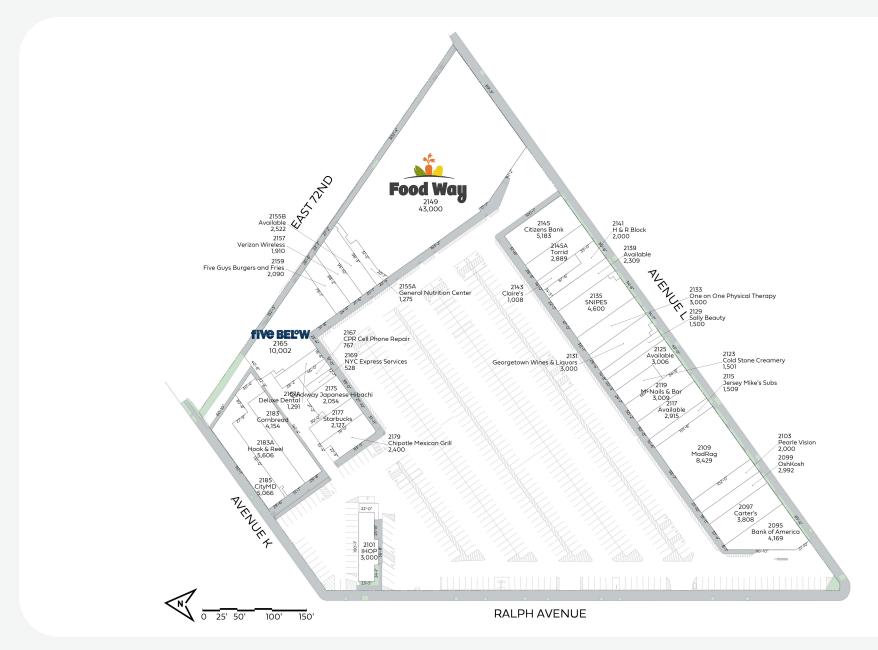

# **Georgetowne Shopping Center**

2181 Ralph Avenue, Brooklyn, NY 11234

Georgetowne Shopping Center is a 147,000 square-foot community center anchored by Foodway Supermarket. With frontage on an entire block along Ralph Avenue, this nearly 9-acre site hosts 30 retailers and 575 parking spaces. Key tenants include IHOP, Starbucks, Five Guys, GameStop, GNC, Chipotle, and Five Below. Georgetowne Shopping Center has excellent visibility and 3 points of entry with approximately 35,000 cars passing by daily.