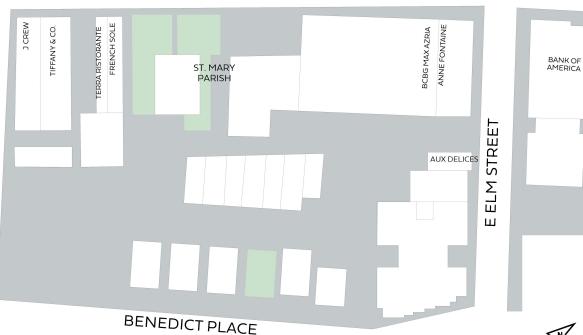

# **Greenwich Avenue**

205 Greenwich Avenue, Greenwich, CT 06830

Greenwich Avenue is 36,000 square foot retail space occupied by Sak's Fifth Avenue. The property is located in a high-end retail shopping district in Greenwich, Connecticut.