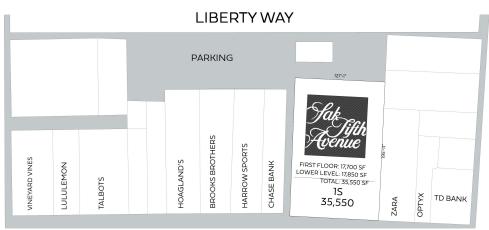

# **Greenwich Avenue**

205 Greenwich Avenue, Greenwich, CT 06830

Greenwich Avenue is 36,000 square foot retail space occupied by Sak's Fifth Avenue. The property is located in a high-end retail shopping district in Greenwich, Connecticut.

# **Highlights**

**Fairfield Stamford**County Metro Area

**35,000 1**Total SF Acres

**NaN** Street Retail Parking Spaces Center Type