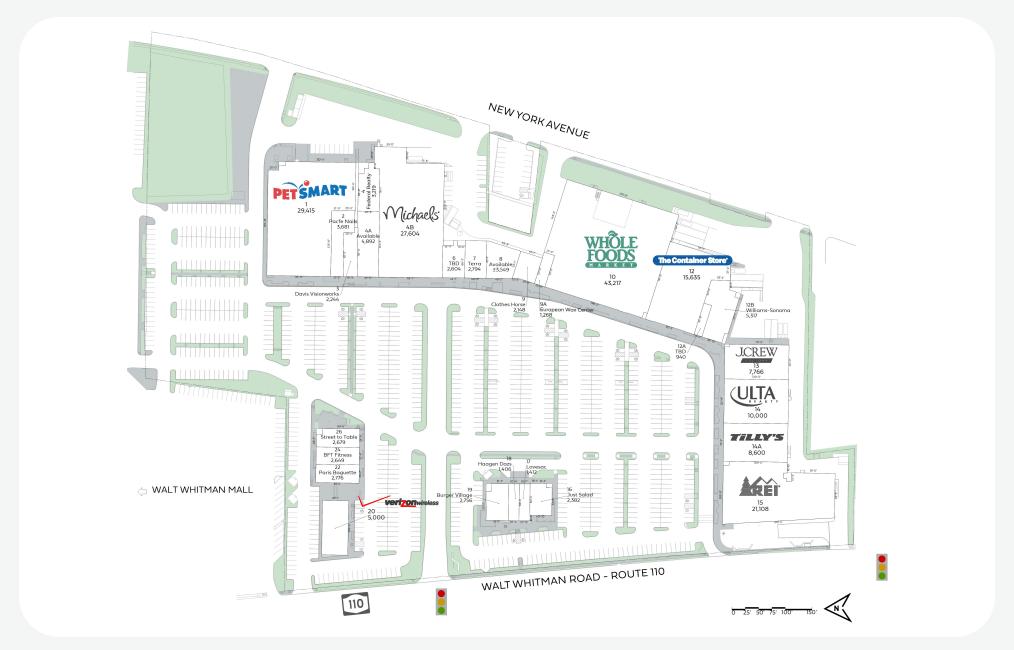

## Huntington Shopping Center 350 Walt Whitman Road, Huntington, NY 11746

Located in affluent Suffolk County, Huntington Shopping Center sits next to Walt Whitman Mall. Home to PetSmart, ULTA and Michaels, the center is amidst a massive redevelopment and recently opened REI, Just Salad, and Burger Village. Upon the project's completion in 2024, this retail destination will be anchored by Whole Foods Market, Williams Sonoma, The Container Store, J.Crew and an assortment of dining and service options.

#### **Highlights**

Suffolk **New York** County Metro Area

21 211.000 **Total SF** Acres

1.401 Community **Parking Spaces** Center Type