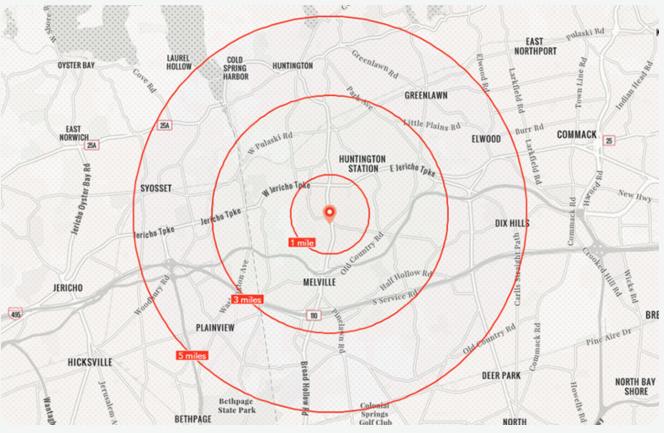

#### **Demographics** (3-Mile Radius)

76,774 **Population** 

24,663 Households \$140,072 Median HHI

\$189.037

Average HHI

52% Median Age College Educated