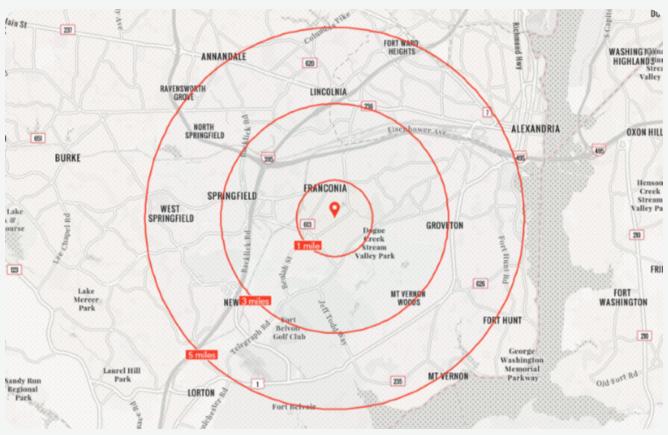

### **Demographics** (3-Mile Radius)

120,164 **Population** 

45,445 Households

\$129,254 Median HHI

Average HHI

39 Median Age

59% College Educated