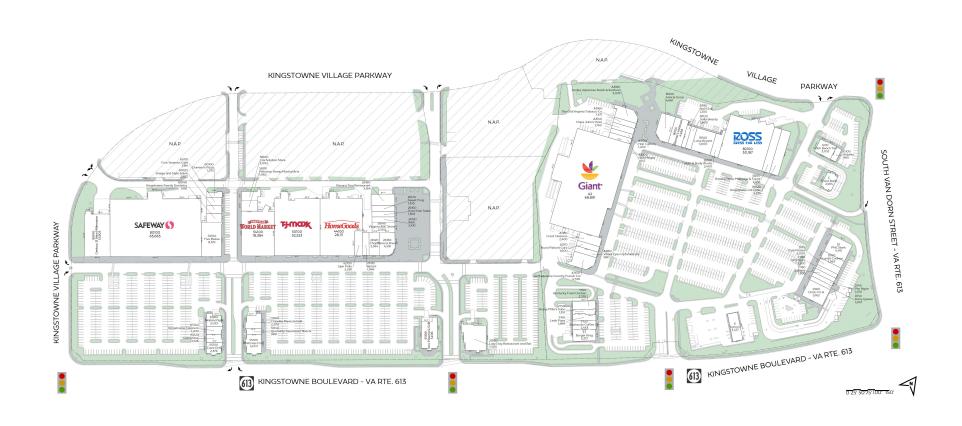

# **Kingstowne Towne Center**

5980 Kingstowne Towne Ctr, Alexandria, VA 22315

Kingstowne Towne Center is located in Fairfax County near TSA's headquarters, and is surrounded by 5,200 homes, 4 office buildings, and a planned multifamily development. The center is part of a larger regional retail node that is amongst Virginia's most visited retail destinations. The property features grocery anchors Safeway and Giant, national retailers T.J. Maxx, Ross and HomeGoods, and fast-casual concepts &pizza and Cava, among others.