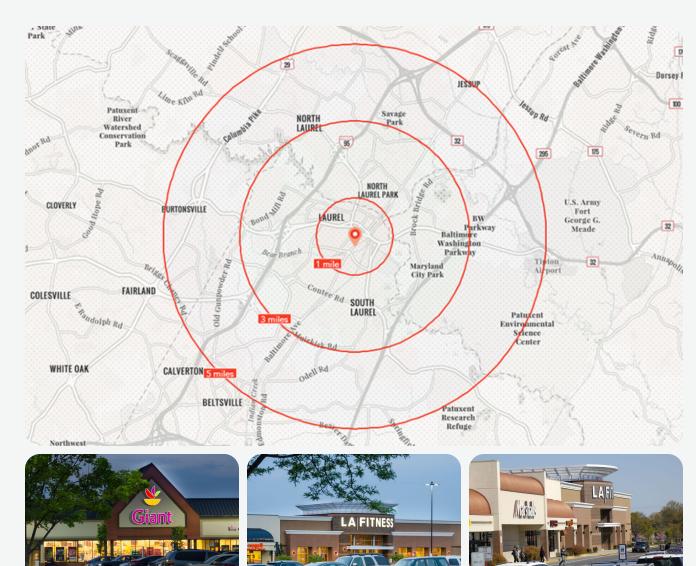

# Laurel Shopping Center 910 Fairlawn Avenue, Laurel, MD 20707

Laurel Shopping Center is located along Route 1 in the densely populated Baltimore-Washington, DC Corridor in Laurel, MD. Anchored by Giant, Marshalls, Home Goods and LA Fitness, this community shopping center offers a variety of shops and services including fashion, fast casual dining, health & beauty and banking.

#### Highlights

| <b>Prince Georges</b> | <b>Washington, DC</b> |
|-----------------------|-----------------------|
| County                | Metro Area            |
| <b>367,000</b>        | <b>26</b>             |
| Total SF              | Acres                 |
| <b>1,840</b>          | <b>Community</b>      |
| Parking Spaces        | Center Type           |
| _                     |                       |