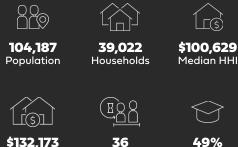

venue, Laurel, MD 20707

Laurel Shopping Center is located along Route 1 in the densely populated Baltimore-Washington, DC Corridor in Laurel, MD. Anchored by Giant, Marshalls, Home Goods and LA Fitness, this community shopping center offers a variety of shops and services including fashion, fast casual dining, health & beauty and banking.



#### Highlights

| <b>Prince Georges</b> | <b>Washington, DC</b> |
|-----------------------|-----------------------|
| County                | Metro Area            |
| <b>367,000</b>        | <b>26</b>             |
| Total SF              | Acres                 |
| <b>1,840</b>          | <b>Community</b>      |
| Parking Spaces        | Center Type           |
| _                     |                       |

## **Demographics** (3-Mile Radius)



Median Age

Average HHI

College Educated

### Leasing

Joe Byrnes (301) 998-8226 jbyrnes@federalrealty.com

Tim Garber (301) 998-8285 tgarber@federalrealty.com







### Laurel Shopping Center 910 Fairlawn Avenue, Laurel, MD 20707

Joe Byrnes

(301) 998-8226 jbyrnes@federalrealty.com Tim Garber (301) 998-8285 tgarber@federalrealty.com



The parties acknowledge that this Plan is for identifcation purposes only and does not constitute any covenant, representations, or warranty by Landlord that any existing or future conditions exists, or that, if they do exist, will continue to exist through out all or any part of the lease term, except to the extent such covenant, representation or warranty is expressly set forth in the Lease.