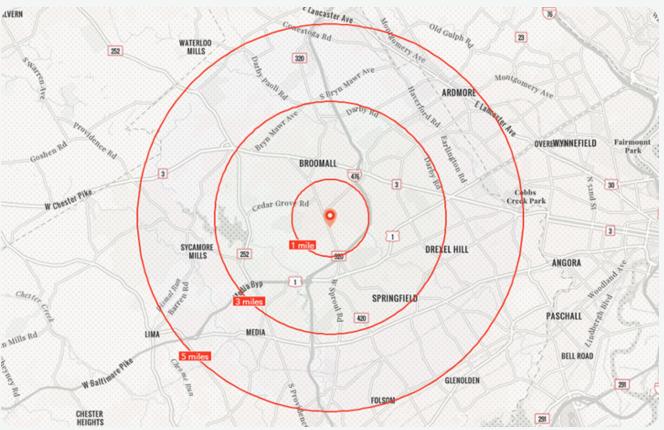

#### **Demographics** (3-Mile Radius)

**98,234** Population

**37,684**Households

**\$112,653** Median HHI

\$155,973

Average HHI

**43** Median Age