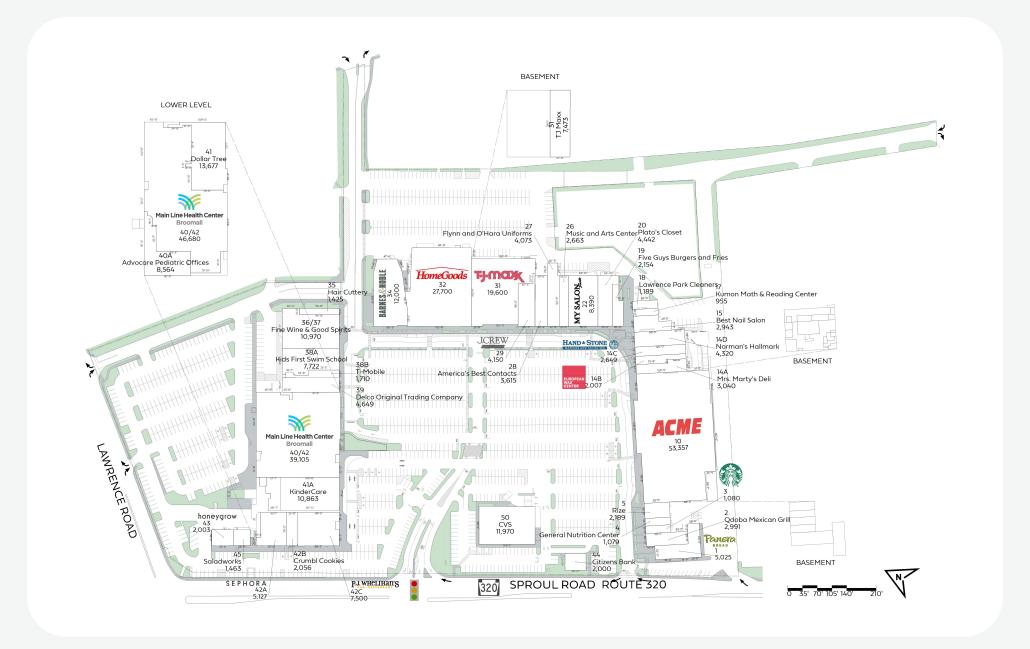

## **Lawrence Park Shopping Center**

1991 Sproul Road, Broomall, PA 19008

Located just off the Blue Route in suburban Philadelphia, this regional shopping destination has recently completed a multi-million dollar renovation to revamp the physical character of the property. Enhanced outdoor dining areas, improved streetscape appeal and added small shop retail provides the community with a best-in-class shopping, dining and service experience.

#### **Highlights**

**Delaware** County **Philadelphia** Metro Area

**357,000** Total SF

**29** Acres

**1,377** Parking Spaces

**Community** Center Type