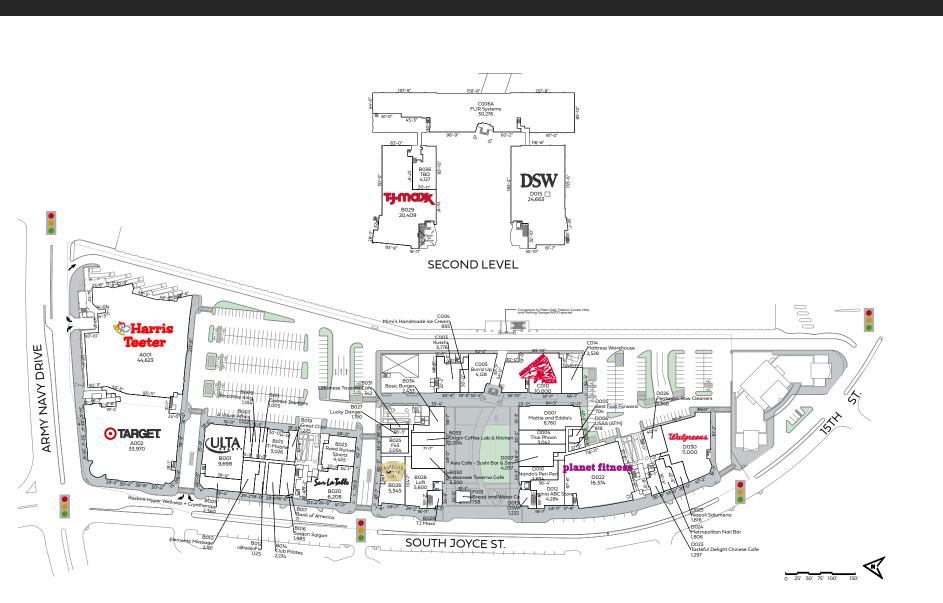

## Pentagon Row 1201 S JOYCE STREET, ARLINGTON, VA 22202

**FEDERAL** 

The parties acknowledge that this Plan is for identification purposes only and does not constitute any covenant, representations, or warranty by Landlord that any existing or future conditions exists, or that, if they do exist, will continue to exist through out all or any part of the lease term, except to the extent such covenant, representation or warranty is expressly set forth in the Lease.