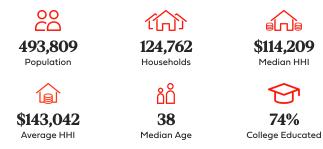

## Pentagon Row 1201 S JOYCE STREET, ARLINGTON, VA 22202

## FEDERAL

## Highlights

COUNTY Arlington METRO AREA Washington, DC

TOTAL SF 297,000

1.078

ACRES

14

PARKING SPACES

CENTER TYPE Mixed Use

Located within the National Landing district and near Amazon's new headquarters campus, Pentagon Row is a vibrant shopping and entertainment destination with a unique combination of specialty retailers, exciting restaurants and amenities that include a central plaza with outdoor dining and an ice skating rink (November through March). Truly a neighborhood gathering place for the residents of more than 500 apartment homes surrounding the center.

Demographics 3-MILE RADIUS









## Pentagon Row 1201 S JOYCE STREET, ARLINGTON, VA 22202



**FEDERAL** 

The parties acknowledge that this Plan is for identification purposes only and does not constitute any covenant, representations, or warranty by Landlord that any existing or future conditions exists, or that, if they do exist, will continue to exist through out all or any part of the lease term, except to the extent such covenant, representation or warranty is expressly set forth in the Lease.