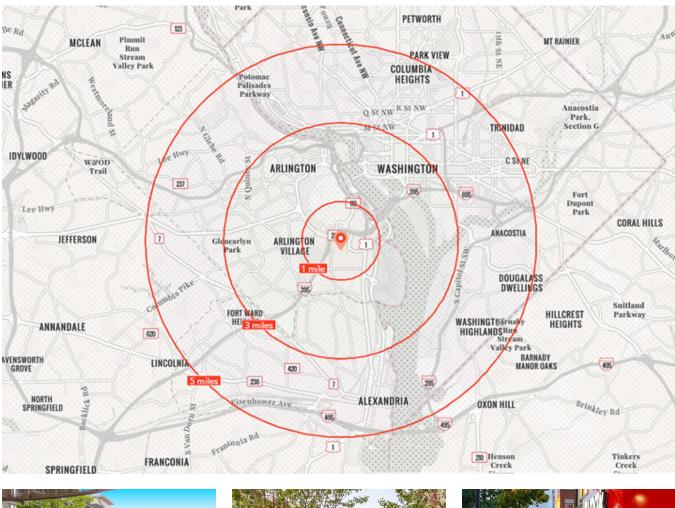

## Pentagon Row 1201 S JOYCE STREET, ARLINGTON, VA 22202

## FEDERAL

## Highlights

COUNTY Arlington METRO AREA Washington, DC

TOTAL SF 297,000

1.078

ACRES

14

PARKING SPACES

CENTER TYPE Mixed Use

Located within the National Landing district and near Amazon's new headquarters campus, Pentagon Row is a vibrant shopping and entertainment destination with a unique combination of specialty retailers, exciting restaurants and amenities that include a central plaza with outdoor dining and an ice skating rink (November through March). Truly a neighborhood gathering place for the residents of more than 500 apartment homes surrounding the center.

Demographics 3-MILE RADIUS









## Pentagon Row 1201 S JOYCE STREET, ARLINGTON, VA 22202



**FEDERAL** 

The parties acknowledge that this Plan is for identification purposes only and does not constitute any covenant, representations, or warranty by Landlord that any existing or future conditions exists, or that, if they do exist, will continue to exist through out all or any part of the lease term, except to the extent such covenant, representation or warranty is expressly set forth in the Lease.