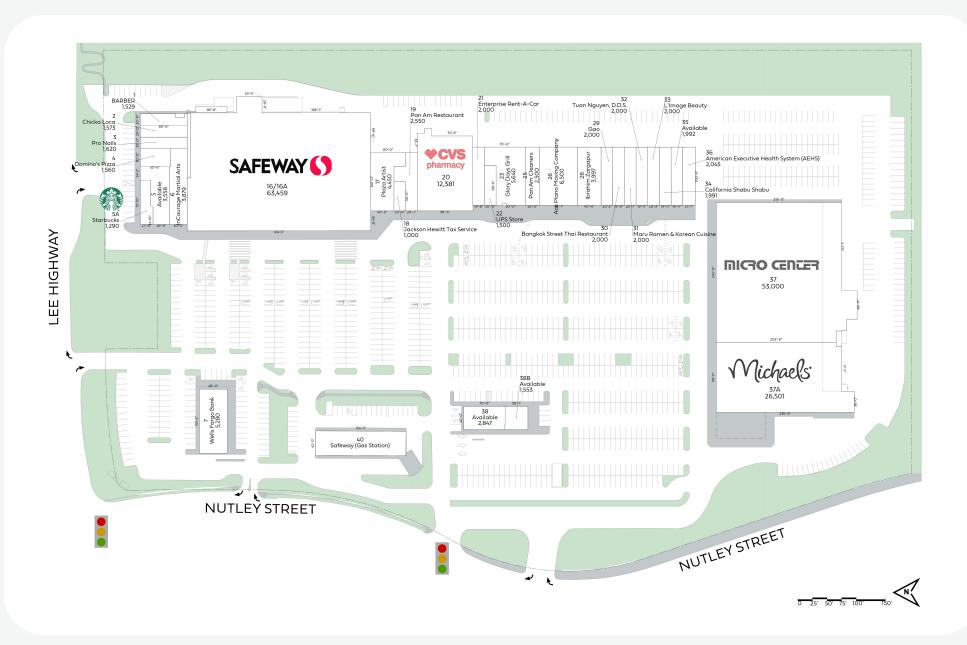

## Providence Place (Previously Pan Am Shopping Center) 3089 Nutley Street SW, Fairfax, VA 22031

Rich Abruscato (301) 998-8188 rabruscato@federalrealty.com

The parties acknowledge that this Plan is for identification purposes only and does not constitute any covenant, representations, or warranty by Landlord that any existing or future conditions exists, or that, if they do exist, will continue to exist through out all or any part of the lease term except to the extent such covenant, representation or warranty is expressly set forth in the lease