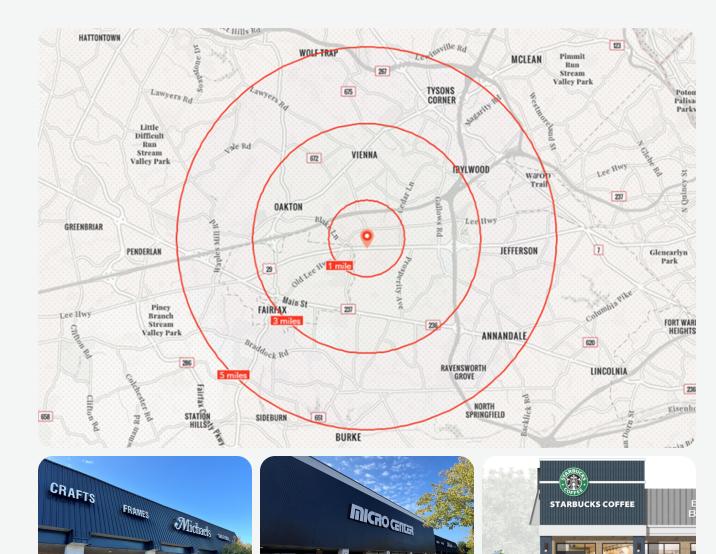

# Providence Place (Previously Pan Am Shopping Center) 3089 Nutley Street SW, Fairfax, VA 22031

Providence Place, previously known as Pan Am Shopping Center, is located in Fairfax County, at the intersection of Lee Highway and Nutley Street in Fairfax, VA. The property is currently under renovation to refresh and modernize the 25-acre retail center. The project is expected to be completed by the end of the year and will consist of a new color palette throughout the center, façade upgrades in select locations, new canopy ceiling and lighting, the addition of two trellis features with new furniture, enhanced landscaping and renovated pylon signage and merchant blade signs.