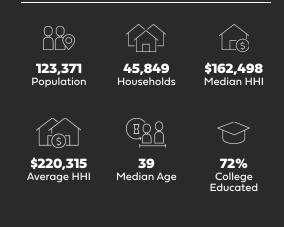

eet in Fairfax, VA. The property is currently under renovation to refresh and modernize the 25-acre retail center. The project is expected to be completed by the end of the year and will consist of a new color palette throughout the center, façade upgrades in select locations, new canopy ceiling and lighting, the addition of two trellis features with new furniture, enhanced landscaping and renovated pylon signage and merchant blade signs.



#### Highlights

| <b>Fairfax</b> | <b>Washington, DC</b> |
|----------------|-----------------------|
| County         | Metro Area            |
| <b>228,000</b> | <b>25</b>             |
| Total SF       | Acres                 |
| <b>1,152</b>   | <b>Community</b>      |
| Parking Spaces | Center Type           |

#### Demographics (3-Mile Radius)



### Leasing

**Rich Abruscato** (301) 998-8188 rabruscato@federalrealty.com





## Providence Place (Previously Pan Am Shopping Center) 3089 Nutley Street SW, Fairfax, VA 22031

Rich Abruscato (301) 998-8188 rabruscato@federalrealty.com



The parties acknowledge that this Plan is for identification purposes only and does not constitute any covenant, representations, or warranty by Landlord that any existing or future conditions exists, or that, if they do exist, will continue to exist through out all or any part of the lease term except to the extent such covenant, representation or warranty is expressly set forth in the lease