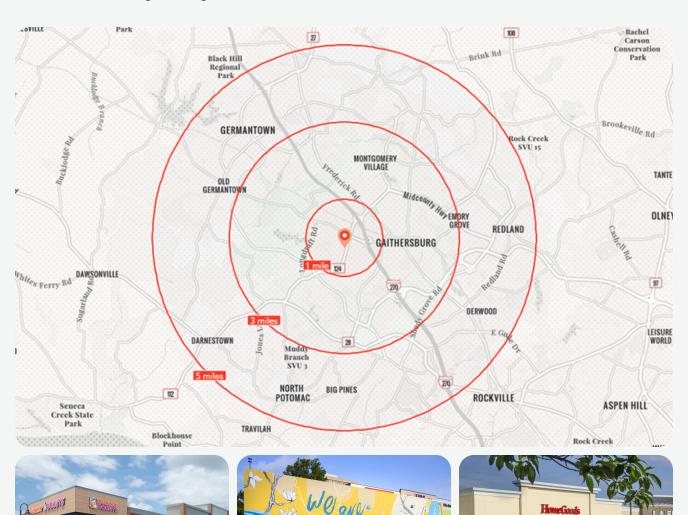

## **Quince Orchard**

608 Quince Orchard Road, Gaithersburg, MD 20878

Quince Orchard is located in Montgomery County, at the intersection of Quince Orchard Road and Clopper Road in Gaithersburg, MD. This center was recently enhanced to welcome new tenants ALDI, HomeGoods and L.A. Fitness among others. Other tenants include Rite Aid, Buffalo Wild Wings, Staples and an office building. Coming soon -- Taco Bamba.

## **Demographics** (3-Mile Radius)

**155,355** Population **56,234** Households

\$105,046 Median HHI

**\$146,829** Average HHI **38** Median Age **53%**College
Educated