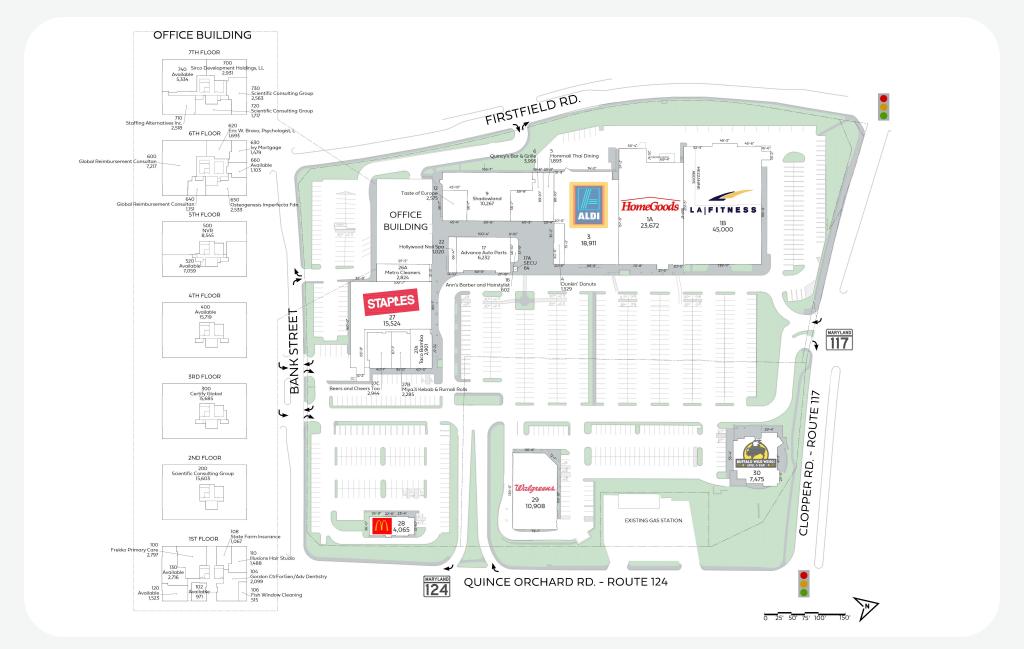

## **Quince Orchard**

608 Quince Orchard Road, Gaithersburg, MD 20878

Quince Orchard is located in Montgomery County, at the intersection of Quince Orchard Road and Clopper Road in Gaithersburg, MD. This center was recently enhanced to welcome new tenants ALDI, HomeGoods and L.A. Fitness among others. Other tenants include Rite Aid, Buffalo Wild Wings, Staples and an office building. Coming soon -- Taco Bamba.

**Montgomery**County

**Washington, DC**Metro Area

**271,000** Total SF

**16** Acres

**755** Parking Spaces

**Community** Center Type