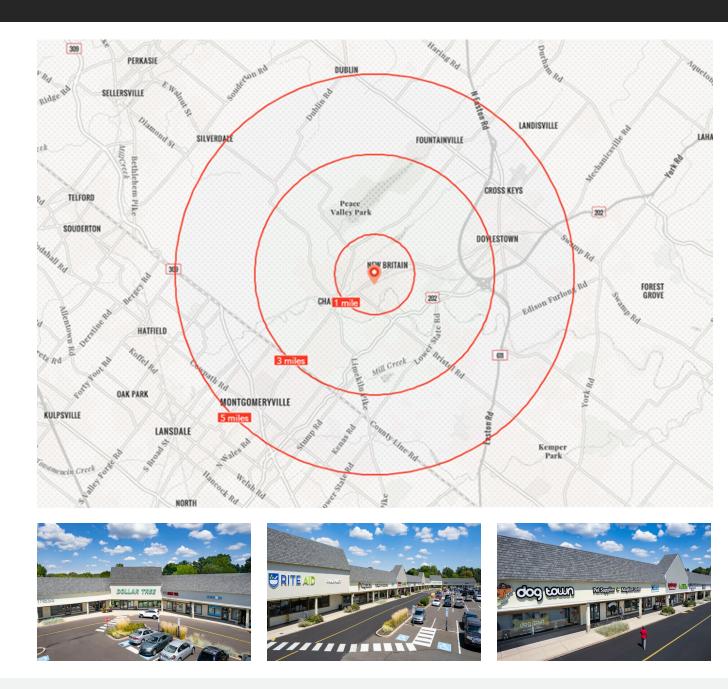

### Highlights

COUNTY Bucks METRO AREA Philadelphia

TOTAL SF 124,000 ACRES

PARKING SPACES 644 CENTER TYPE Neighborhood

Town Center of New Britain is located in Bucks County and is situated prominently on W Butler Ave (Rt 202), a main thoroughfare from Montgomeryville to Doylestown. The property benefits from an affluent population base with average household incomes above \$120,000 within a 3 mile radius. The property includes Giant, Rite Aid, Dollar Tree, and Revolve Fitness among many others.