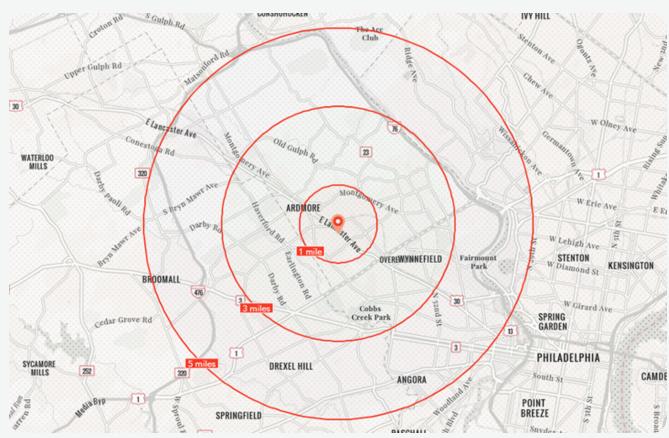

## Highlights

| <b>Montgomery</b>                   | <b>Philadelphia</b> |
|-------------------------------------|---------------------|
| County                              | Metro Area          |
| <b>237,000</b>                      | <b>14</b>           |
| Total SF                            | Acres               |
| <b>1,066</b>                        | <b>Community</b>    |
| Parking Spaces                      | Center Type         |
| <b>Demographics</b> (3-Mile Radius) |                     |
|                                     |                     |

**174,525** Population **66,463** Households **\$92,690** Median HHI

**\$145,647** Average HHI

**40** Median Age

**55%** College Educated