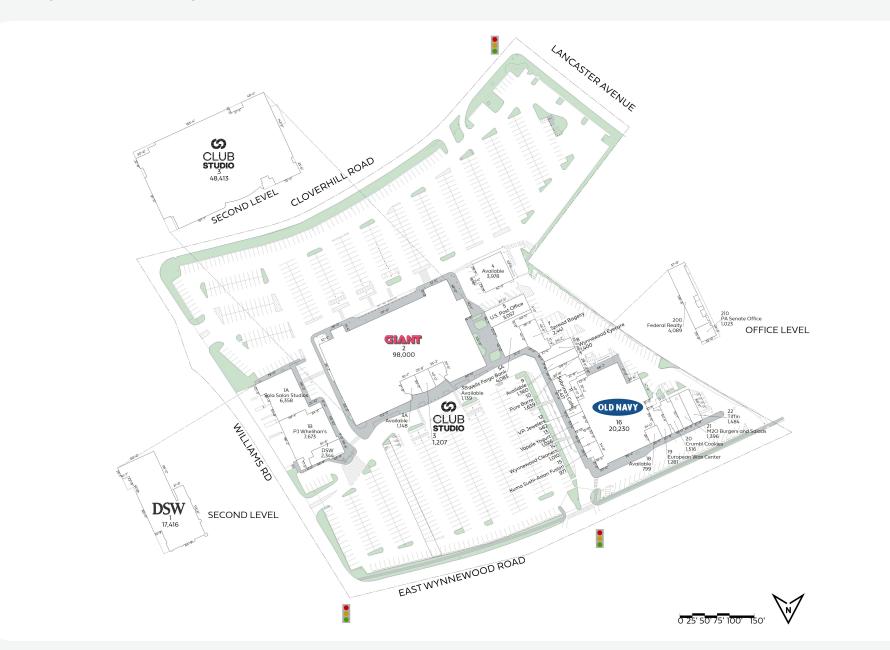

## Wynnewood Shopping Center 50 East Wynnewood, Road, Wynnewood, PA 19096

Located at the intersection of Wynnewood Road and Lancaster Avenue in Wynnewood, PA, Wynnewood Shopping Center is a premiere go-to shopping and dining destination in a densely populated neighborhood. Anchored by Giant, Wynnewood offers a collection of dining, fashion and service options, including DSW, Old Navy, Sabrina's Café, and Anthony's Coal Fired Pizza.

## Wynnewood Shopping Center 50 East Wynnewood, Road, Wynnewood, PA 19096

**James Dotson** (484) 419-1218 jdotson@federalrealty.com

The parties acknowledge that this Plan is for identifcation purposes only and does not constitute any covenant, representations, or warranty by Landlord that any existing or future conditions exists, or that, if they do exist, will continue to exist through out all or any part of the lease term, except to the extent such covenant, representation or warranty is expressly set forth in the Lease.