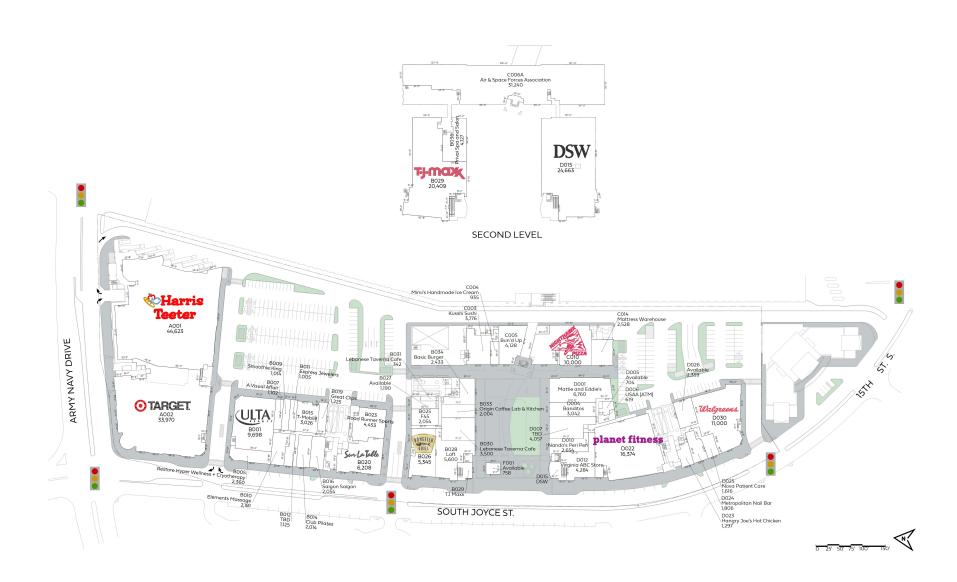

## Westpost (formerly Pentagon Row) 1201 S JOYCE STREET, ARLINGTON, VA 22202

The parties acknowledge that this Plan is for identification purposes only and does not constitute any covenant, representations, or warranty by Landlord that any existing or future conditions exists, or that, if they do exist, will continue to exist through out all or any part of the lease term, except to the extent such covenant, representation or warranty is expressly set forth in the Lease.