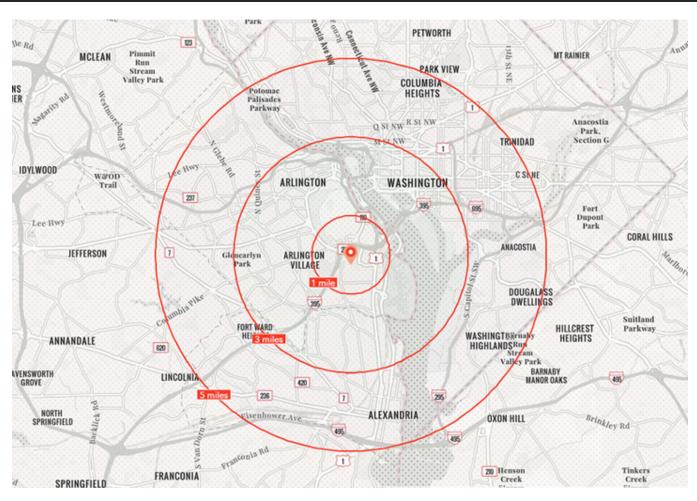

## **Demographics**

**3-MILE RADIUS** 

258,581 **Population** 

\$168.691 Average HHI

128.608 Households

35 Median Aae

\$114.000 Median HHI

**78%** College Educated